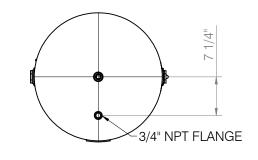

## NOTE:

- MAXIMUM WORKING PRESSURE: 200 PSIG
  MAXIMUM WORKING TEMPERATURE: 650°F @ 200 PSIG
- 3. NATIONAL BOARD AND CRN CERTIFIED
- 4. PAINTED DV SYSTEMS GREY
- 5. SAFETY VALVE MUST MEET SYSTEM CAPACITY, SCFM MAY VARY DEPENDING ON INSTALLATION, SOLD SEPARATELY
- 6. APPROX. SHIPPING WEIGHT: 375 LBS.