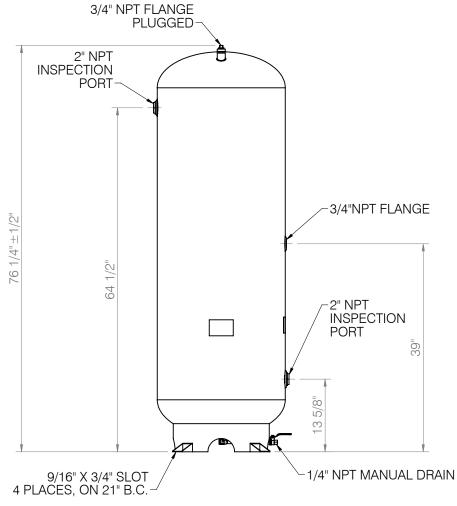

## NOTE:

- MAXIMUM WORKING PRESSURE: 200 PSIG
  MAXIMUM WORKING TEMPERATURE: 650°F @ 200 PSIG
- 3. NATIONAL BOARD AND CRN CERTIFIED
- 4. PAINTED DV SYSTEMS GREY
- 5. SAFETY VALVE MUST MEET SYSTEM CAPACITY, SCFM MAY VARY DEPENDING ON INSTALLATION, SOLD SEPARATELY
- 6. APPROX. SHIPPING WEIGHT: 375 LBS.

|          | NAME OF    | PROJECT     | DESCRIPTION OF DRAWING |          |  |  |
|----------|------------|-------------|------------------------|----------|--|--|
| 120 GA   | AL VERTICA | AL AIR REC  | REMOTE TANK            |          |  |  |
|          |            | DRAWING NO. | SHT NO                 | REV.     |  |  |
| DRAWN BY | CHECKED BY | DATE        | SCALE                  | T. 170 1 |  |  |
| LT       |            | 3/10/14     | N.T.S                  | TA-473-1 |  |  |